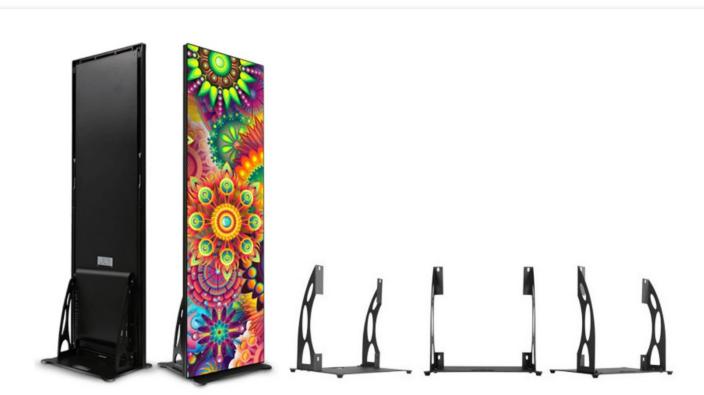

#### **Unique Base-Standing Bracket**

The base-standing bracket can make the LED poster stand on the ground stably. The bracket is movable with 4 wheels, which makes the poster can rotate freely and allow free movement in all directions.

## Multi-installation Method

Poster LED Display supports multi-installation ways. For example, bracket standing installation, base-standing installation, lifting or hanging installation, multi cascade installation and creative installation. There is no need for the steel structure so is convenient and effective.