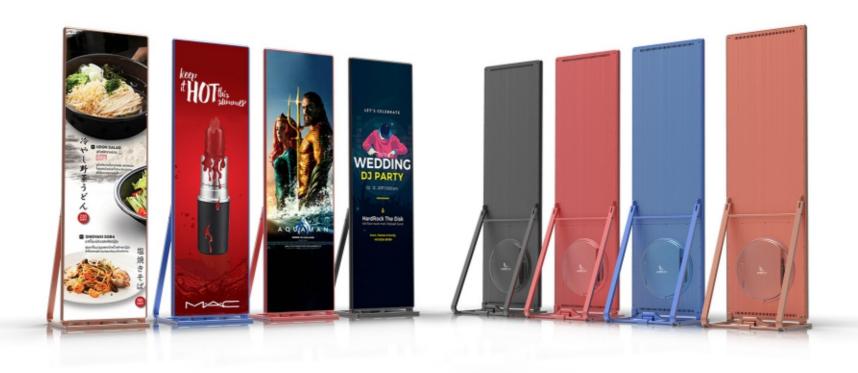

## Applications of LED Poster Display

• • • • •

## Multi-installation Method

Poster LED Display supports multi-installation ways. For example, bracket standing installation, base-standing installation, lifting or hanging installation, multi cascade installation and creative installation. There is no need for the steel structure so is convenient and effective.