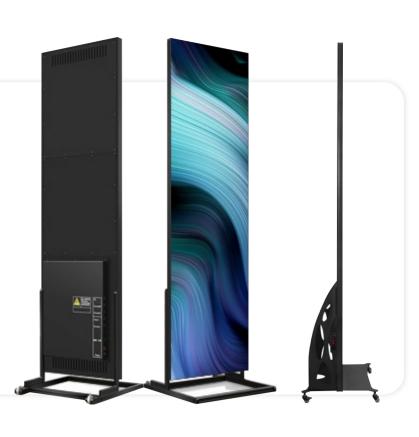

### Slim & Lightweight Design

Lucas LED Poster Screen is lightweight, and the cabinet frame and LED parts are reliable and portable. Frameless design makes the product easy to move and be suitable for narrow space.

#### **Unique Base-Standing Bracket**

The base-standing bracket can make the LED poster stand on the ground stably. The bracket is movable with 4 wheels, which makes the poster can rotate freely and allow free movement in all directions.

## Multi-installation Method

Poster LED Display supports multi-installation ways. For example, bracket standing installation, base-standing installation, lifting or hanging installation, multi cascade installation and creative installation. There is no need for the steel structure so is convenient and effective.