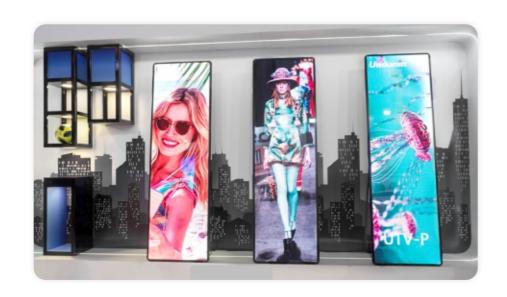

and outdoor led display player with high brightness and easy installation, ultra-thin and light body, which can be your first choice to achieve perfect led advertising display effect.



• • • • • •

LED Poster Display embodies features including various installation solutions, easy operation, multiple communication modes, high brightness, low power consumption and ultra-thin body to ensure stable and high-quality display effect even in bright-light venues. It is a new product that overturns traditional LCD ad player (high cost, low-quality picture, uneven brightness, heavy body and high energy consumption), which can be widely installed in hotels, restaurants, shopping malls, banks, government agencies, hospitals and so on.





## Applications of LED Poster Display

• • • • •

















## LED Advertising Player Features

. . . . . .

### Slim & Lightweight Design

Lucas LED Poster Screen is lightweight, and the cabinet frame and LED parts are reliable and portable. Frameless design makes the product easy to move and be suitable for narrow space.







#### **Excellent Visual Display**

Lucas LED Poster Screens are equipped with high-quality LEDs and Driving IC to ensure high refresh rate and high contrast ratio. The Refresh rate is up to 2880Hz and high definition image quality with 5000:1. The brightness reaches to 1000 Nits that provide the viewers with perfect display effect.



#### **Unique Base-Standing Bracket**

The base-standing bracket can make the LED poster stand on the ground stably. The bracket is movable with 4 wheels, which makes the poster can rot