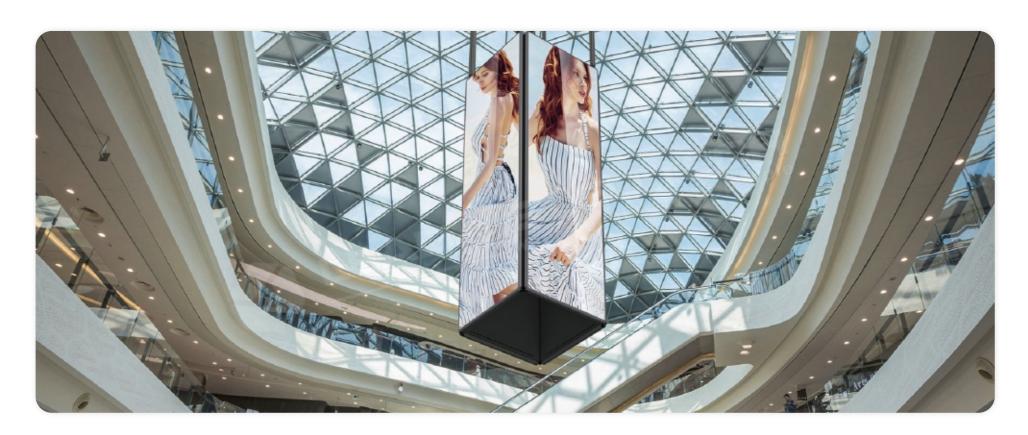

## Multi-installation Method

Poster LED Display supports multi-installation ways. For example, bracket standing installation, base-standing installation, lifting or hanging installation, multi cascade installation and creative installation. There is no need for the steel structure so is convenient and effective.