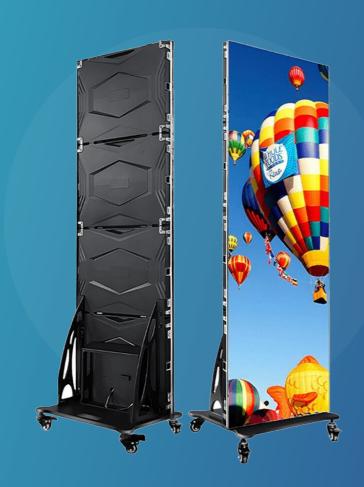

### Slim & Lightweight Design

Lucas LED Poster Screen is lightweight, and the cabinet frame and LED parts are reliable and portable. Frameless design makes the product easy to move and be suitable for narrow space.

#### **Unique Base-Standing Bracket**

The base-standing bracket can make the LED poster stand on the ground stably. The bracket is movable with 4 wheels, which makes the poster can rotate freely and allow free movement in all directions.