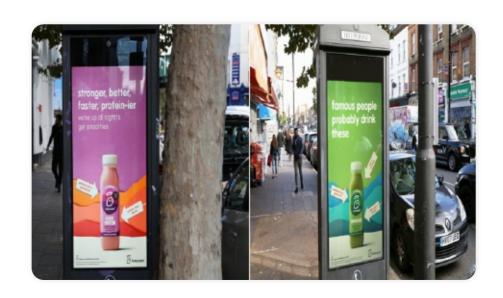

d outdoor led display player with high brightness and easy installation, ultra-thin and light body, which can be your first choice to achieve perfect led advertising display effect.



• • • • • •

LED Poster Display embodies features including various installation solutions, easy operation, multiple communication modes, high brightness, low power consumption and ultra-thin body to ensure stable and high-quality display effect even in bright-light venues. It is a new product that overturns traditional LCD ad player (high cost, low-quality picture, uneven brightness, heavy body and high energy consumption), which can be widely installed in hotels, restaurants, shopping malls, banks, government agencies, hospitals and so on.





## Applications of LED Poster Display

• • • • •

















## LED Advertising Player Features

. . . . . .

### Slim & Lightweight Design

Lucas LED Poster Screen is lightweight, and the cabinet frame and LED parts are reliable and portable. Frameless design makes the product easy to move and be suitable for narrow space.







#### **Excellent Visual Display**

Lucas LED Poster Screens are equipped with high-quality LEDs and Driving IC to ensure high refresh rate and high contrast ratio. The Refresh rate is up to 2880Hz and high definition image quality with 5000:1. The brightness reaches to 1000 Nits that provide the viewers with perfect display effect.



#### **Unique Base-Standing Bracket**

The base-standing bracket can make the LED poster stand on the ground stably. The bracket is movable with 4 wheels, which makes the poster can rotat