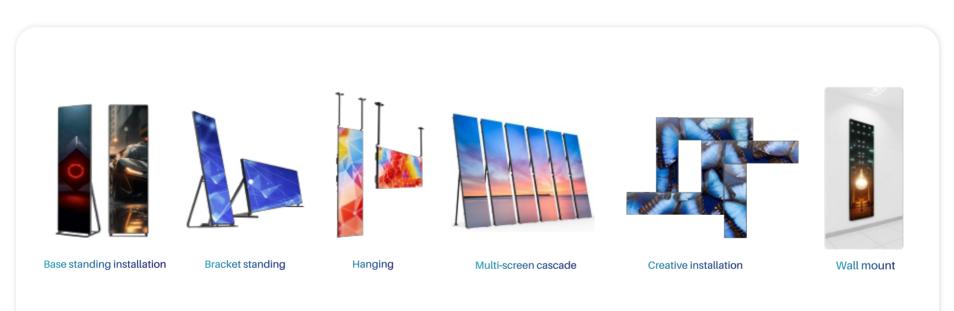

## Multi-installation Method

Poster LED Display supports multi-installation ways. For example, bracket standing installation, base-standing installation, lifting or hanging installation, multi cascade installation and creative installation. There is no need for the steel structure so is convenient and effective.