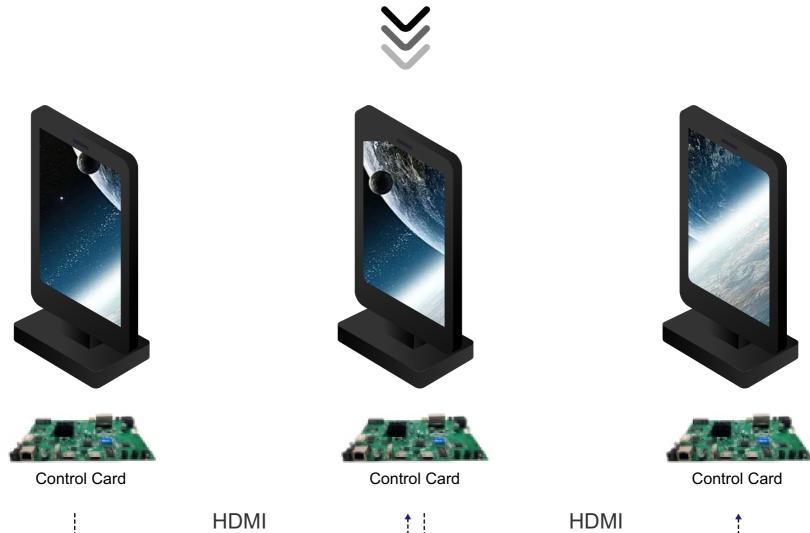

# Simultaneous Playback of Multiple Display Screens

Realize multi-screen synchronous playback through time calibration.

# Multi-Screen Splicing Playback Through HDMI cable link, multiple displays are spliced into one picture