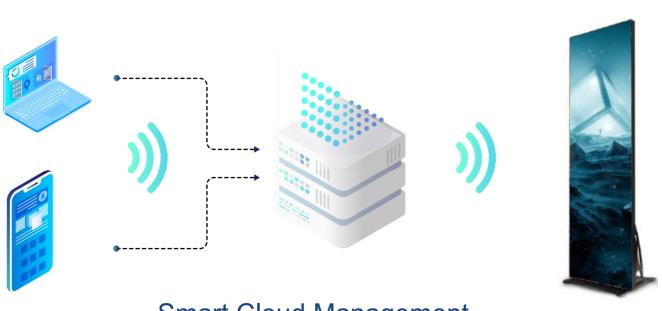

Smart Cloud Management

Poster LED Display supports both synchronous & asynchronous control system, and the contents can be updated via iPad, Phone or Notebook. Real-time play, cross-platform information delivering, USB or WIFI supporting and IOS or Android multi-devices. Besides, it can support the built-in media player to store and play videos and images in all formats.

Cloud Management