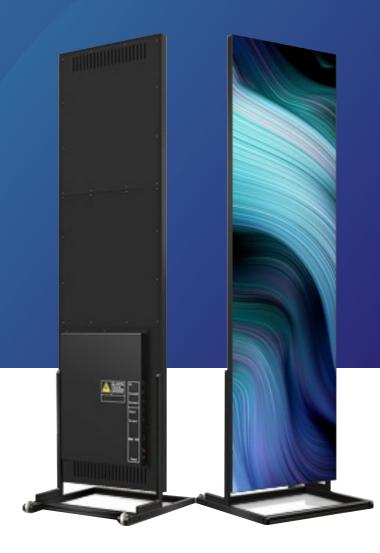

### Slim & Lightweight Design

Lucas LED Poster Screen is lightweight, and the cabinet frame and LED parts are reliable and portable. Frameless design makes the product easy to move and be suitable for narrow space.

#### **Excellent Visual Display**

Lucas LED Poster Screens are equipped with high-quality LEDs and Driving IC to ensure high refresh rate and high contrast ratio. The Refresh rate is up to 2880Hz and high definition image quality with 5000:1. The brightness reaches to 1000 Nits that provide the viewers with perfect display effect.

#### **Unique Base-Standing Bracket**

The base-standing bracket can make the LED poster stand on the ground stably. The bracket is movable with 4 wheels, which makes the poster can rotate freely and allow free movement in all directions.