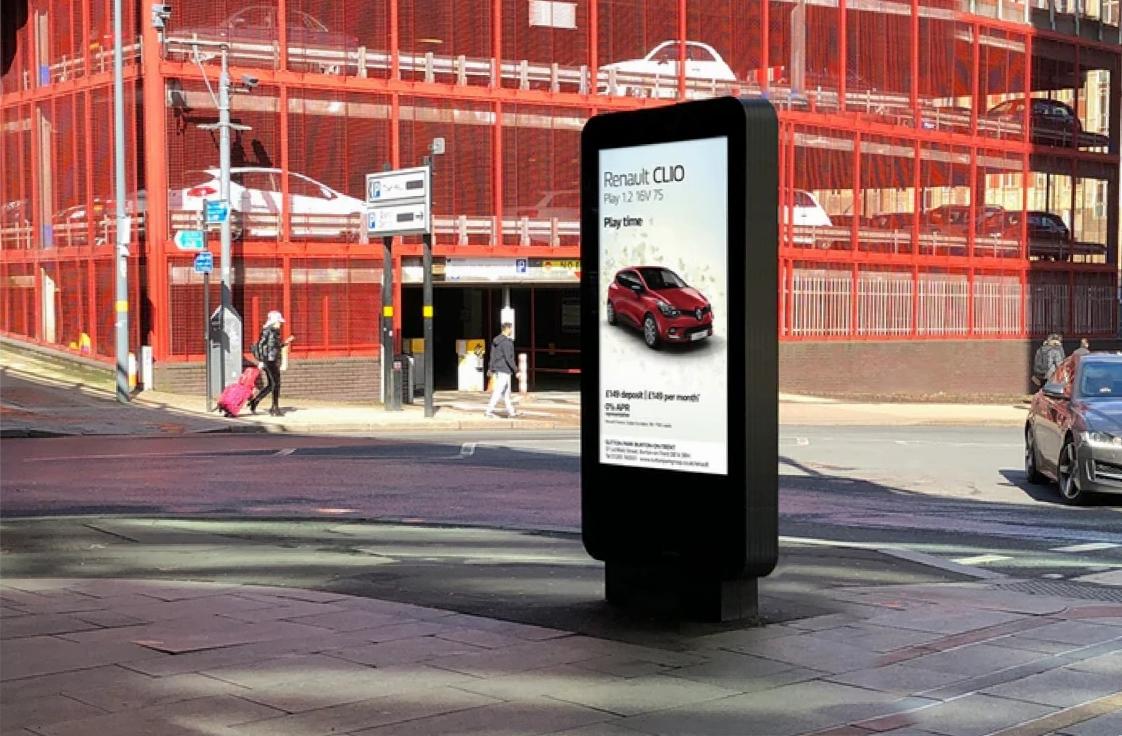

(V) Wi-Fi connection, wireless publishing

Mobile APP updates programs, convenient to carry and easy to operate.

USB flash disk play

Temporary broadcasting will not affect the original program; Support USB flash disk expansion capacity, no need to worry about not playing large file programs

Cluster management

Support local area network and Internet cluster control.

One mobile phone or one computer can release programs with one button.

Multi-screen synchronous playback

Multiple display screens play the same picture at the same time, the effect is more shocking, and the advertising efficiency is higher.

Multi-screen splicing playback

Multiple displays can be played independently or spliced into one picture. Small screens can be spliced into large screens to meet more applications.