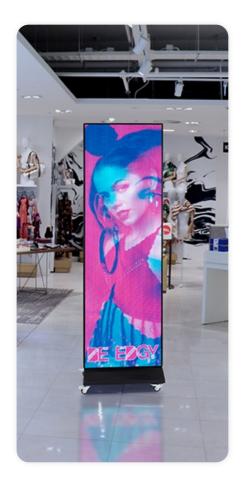

ardware and outdoor led display player with high brightness and easy installation, ultra-thin and light body, which can be your first choice to achieve perfect led advertising display effect.



• • • • • •

LED Poster Display embodies features including various installation solutions, easy operation, multiple communication modes, high brightness, low power consumption and ultra-thin body to ensure stable and high-quality display effect even in bright-light venues. It is a new product that overturns traditional LCD ad player (high cost, low-quality picture, uneven brightness, heavy body and high energy consumption), which can be widely installed in hotels, restaurants, shopping malls, banks, government agencies, hospitals and so on.





## Applications of LED Poster Display

• • • • •

















## LED Advertising Player Features

. . . . . .

### Slim & Lightweight Design

Lucas LED Poster Screen is lightweight, and the cabinet frame and LED parts are reliable and portable. Frameless design makes the product easy to move and be suitable for narrow space.







#### **Excellent Visual Display**

Lucas LED Poster Screens are equipped with high-quality LEDs and Driving IC to ensure high refresh rate and high contrast ratio. The Refresh rate is up to 2880Hz and high definition image quality with 5000:1. The brightness reaches to 1000 Nits that provide the viewers with perfect display effect.



#### **Unique Base-Standing Bracket**

The base-standing bracket can make the LED poster stand on the ground stably. The bracket is movable with 4 wheels, which makes the poster