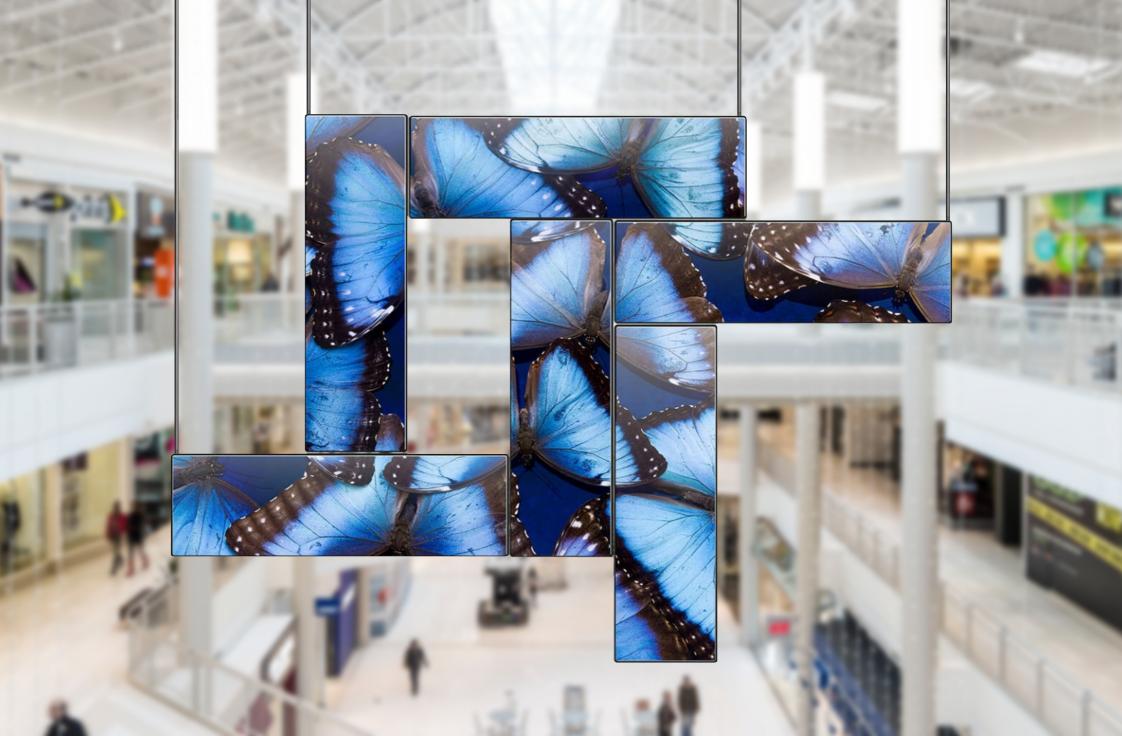

# Multi-Screen Splicing Playback Through HDMI cable link, multiple displays are spliced into one picture

Multi-screen splicing playback

Multiple displays can be played independently or spliced into one picture. Small screens can be spliced into large screens to meet more applications.