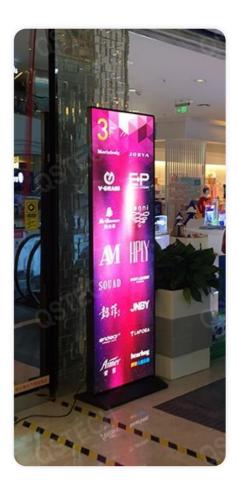

are and outdoor led display player with high brightness and easy installation, ultra-thin and light body, which can be your first choice to achieve perfect led advertising display effect.



• • • • • •

LED Poster Display embodies features including various installation solutions, easy operation, multiple communication modes, high brightness, low power consumption and ultra-thin body to ensure stable and high-quality display effect even in bright-light venues. It is a new product that overturns traditional LCD ad player (high cost, low-quality picture, uneven brightness, heavy body and high energy consumption), which can be widely installed in hotels, restaurants, shopping malls, banks, government agencies, hospitals and so on.





## Applications of LED Poster Display

• • • • •

















## LED Advertising Player Features

. . . . . .

### Slim & Lightweight Design

Lucas LED Poster Screen is lightweight, and the cabinet frame and LED parts are reliable and portable. Frameless design makes the product easy to move and be suitable for narrow space.







#### **Excellent Visual Display**

Lucas LED Poster Screens are equipped with high-quality LEDs and Driving IC to ensure high refresh rate and high contrast ratio. The Refresh rate is up to 2880Hz and high definition image quality with 5000:1. The brightness reaches to 1000 Nits that provide the viewers with perfect display effect.



#### **Unique Base-Standing Bracket**

The base-standing bracket can make the LED poster stand on the ground stably. The bracket is movable with 4 wheels, which makes the poster can