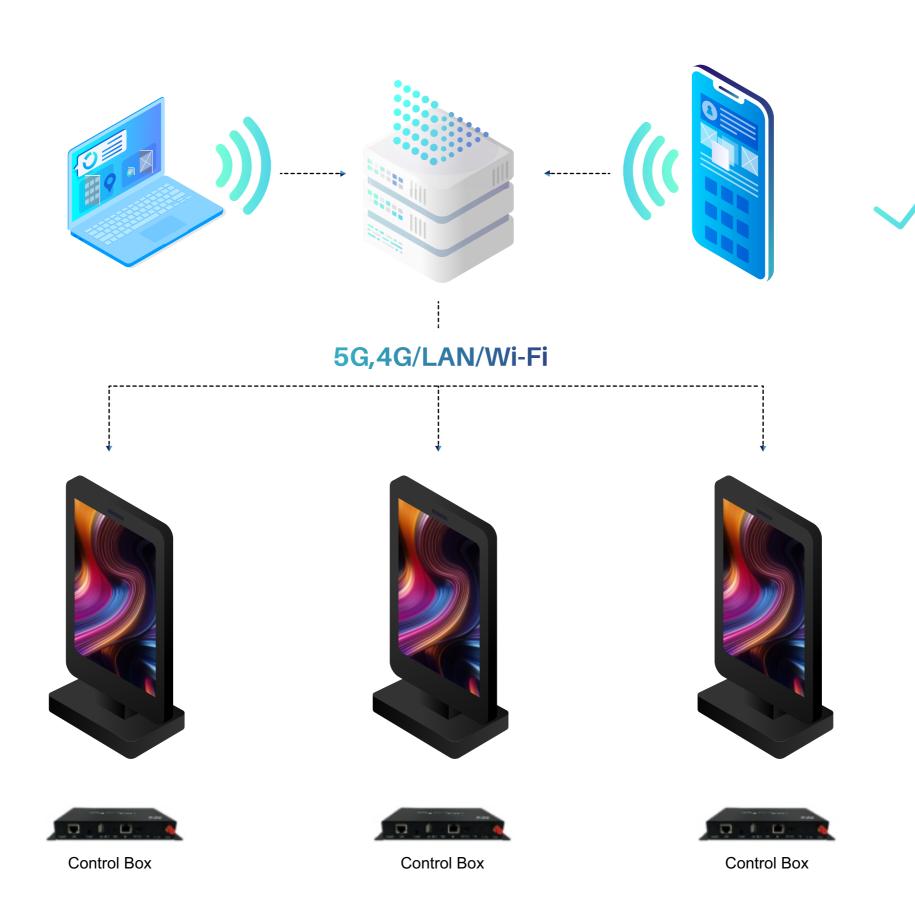

Smart Cloud Management

Poster LED Display supports both synchronous & asynchronous control system, and the contents can be updated via iPad, Phone or Notebook. Real-time play, cross-platform information delivering, USB or WIFI supporting and IOS or Android multi-devices. Besides, it can support the built-in media player to store and play videos and images in all formats.

USB flash disk play

Temporary broadcasting will not affect the original program; Support USB flash disk expansion capacity, no need to worry about not playing large file programs

Cluster management

Support local area network and Internet cluster control.

One mobile phone or one computer can release programs with one button.

Multi-screen synchronous playback

Multiple display screens play the same picture at the same time, the effect is more shocking, and the advertising efficiency is higher.