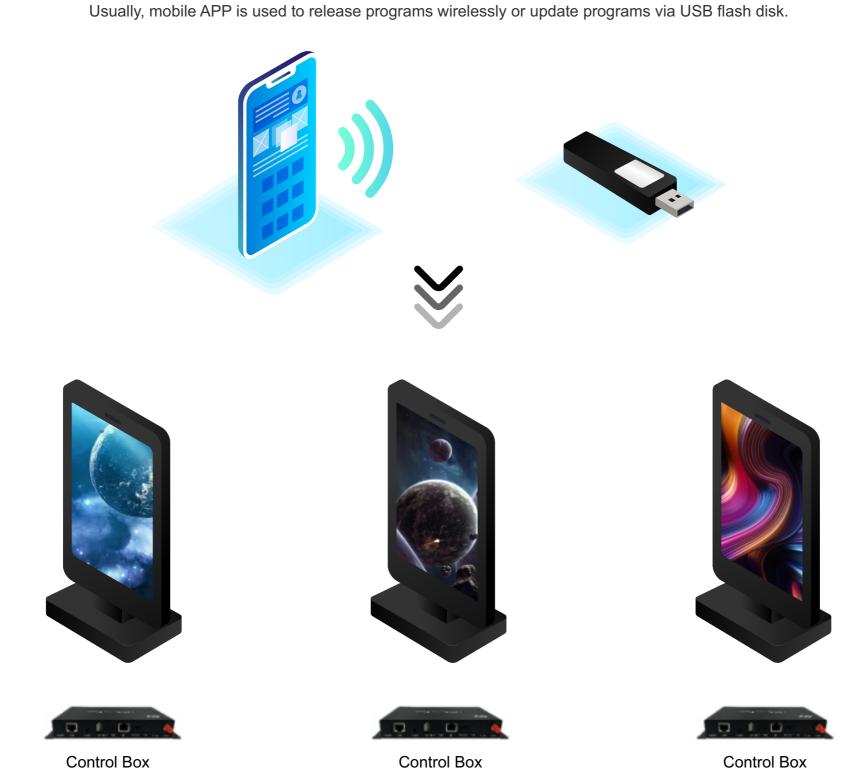

Smart Cloud Management

Poster LED Display supports both synchronous & asynchronous control system, and the contents can be updated via iPad, Phone or Notebook. Real-time play, cross-platform information delivering, USB or WIFI supporting and IOS or Android multi-devices. Besides, it can support the built-in media player to store and play videos and images in all formats.

#### Solution Advantages

• • • • •

It will play automatically when the machine is turned on, and there is no need to repeat the manual play operation.

(V) Wi-Fi connection, wireless publishing

Mobile APP updates programs, convenient to carry and easy to operate.

USB flash disk play

Temporary broadcasting will not affect the original program; Support USB flash disk expansion capacity, no need to worry about not playing large file programs

Cluster management

Support local area network and Internet cluster control.