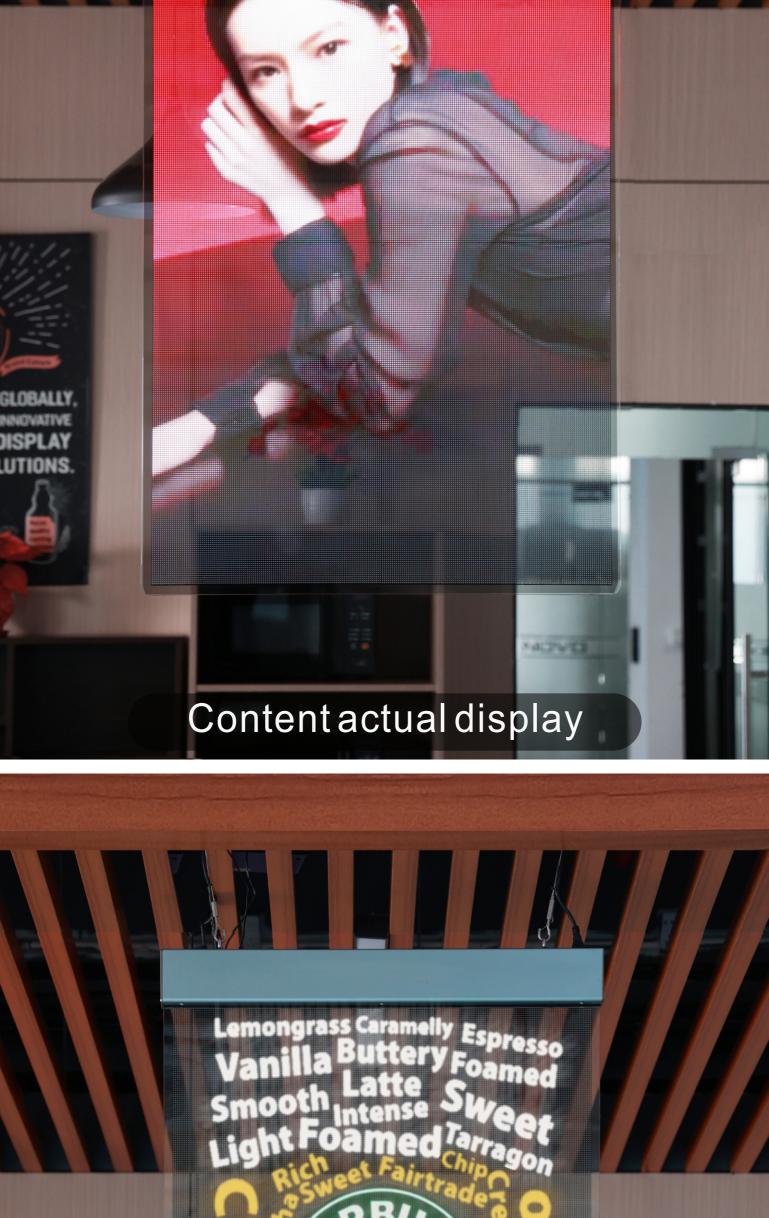

**High Resolution** 

High Brightness

**Durability** 

Smart, densely distributed LED pixels are embedded in tempered glass, ensuring high safety, ultra resolution and brightness, and unmatched transparency. LPG offers a 16:9 image ratio, quick setup, and collective cloud content management, making it the ideal advertising solution, particularly for retail chain stores. 60mm 95mm