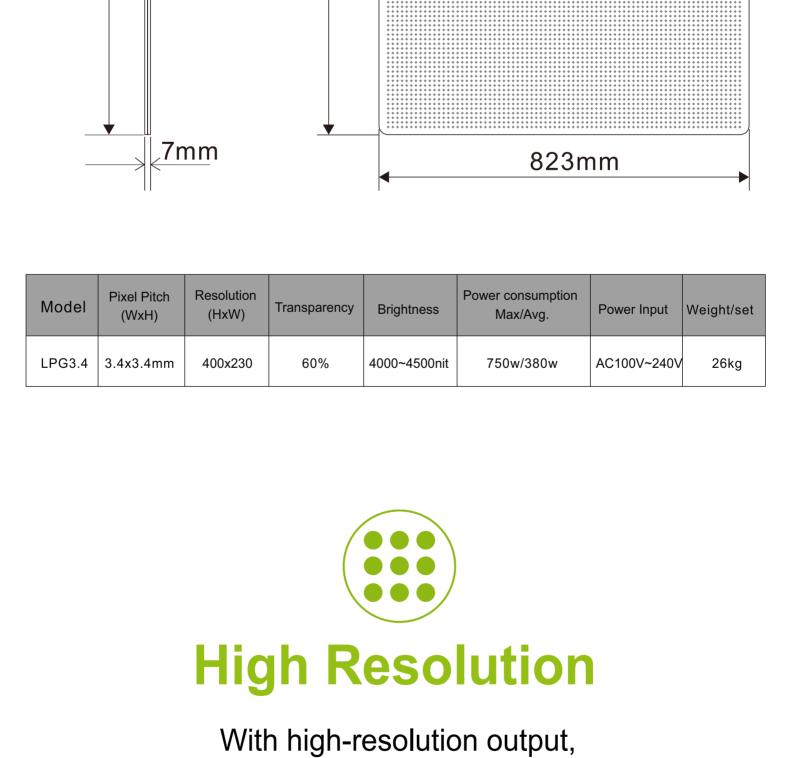

**High Resolution** 

High Brightness

**Durability** 

Smart, densely distributed LED pixels are embedded in tempered glass, ensuring high safety, ultra resolution and brightness, and unmatched transparency. LPG offers a 16:9 image ratio, quick setup, and collective cloud content management, making it the ideal advertising solution, particularly for retail chain stores. 60mm 95mm