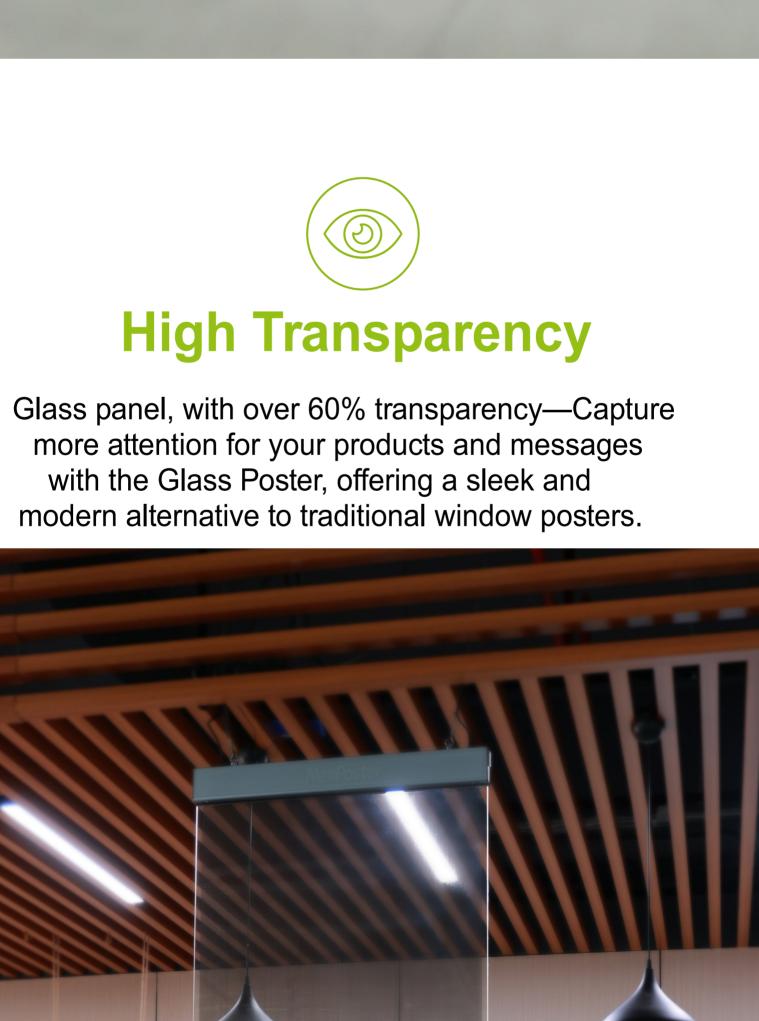

**High Resolution** 

High Brightness

**Durability** 

Smart, densely distributed LED pixels are embedded in tempered glass, ensuring high safety, ultra resolution and brightness, and unmatched transparency. LPG offers a 16:9 image ratio, quick setup, and collective cloud content management, making it the ideal advertising solution, particularly for retail chain stores. 60mm 95mm