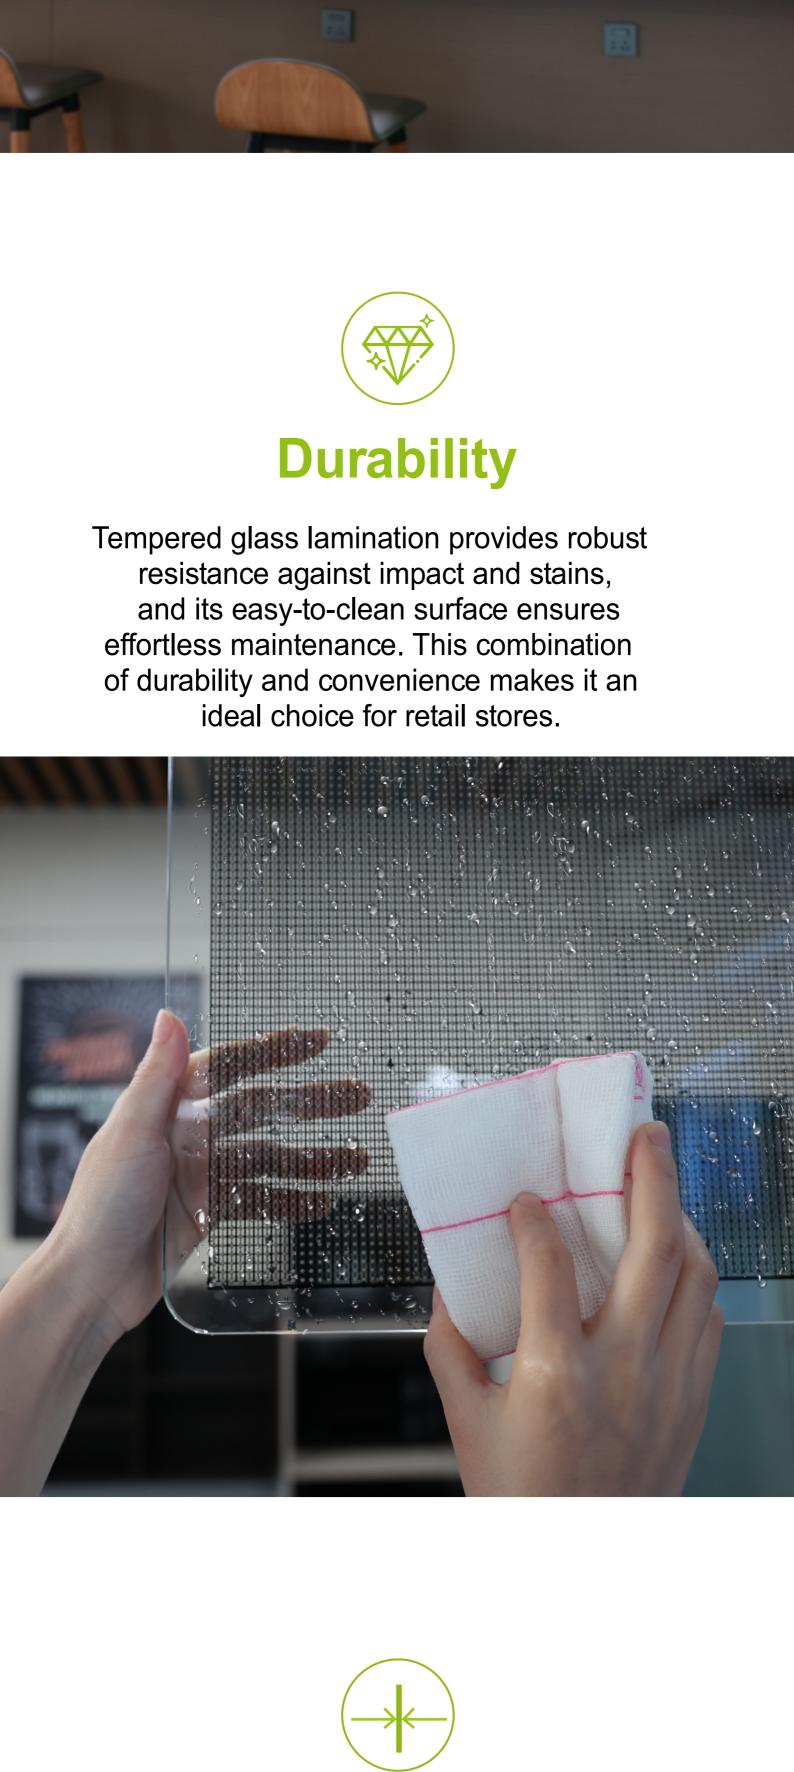

**High Resolution** 

High Brightness

**Durability** 

Smart, densely distributed LED pixels are embedded in tempered glass, ensuring high safety, ultra resolution and brightness, and unmatched transparency. LPG offers a 16:9 image ratio, quick setup, and collective cloud content management, making it the ideal advertising solution, particularly for retail chain stores. 60mm 95mm