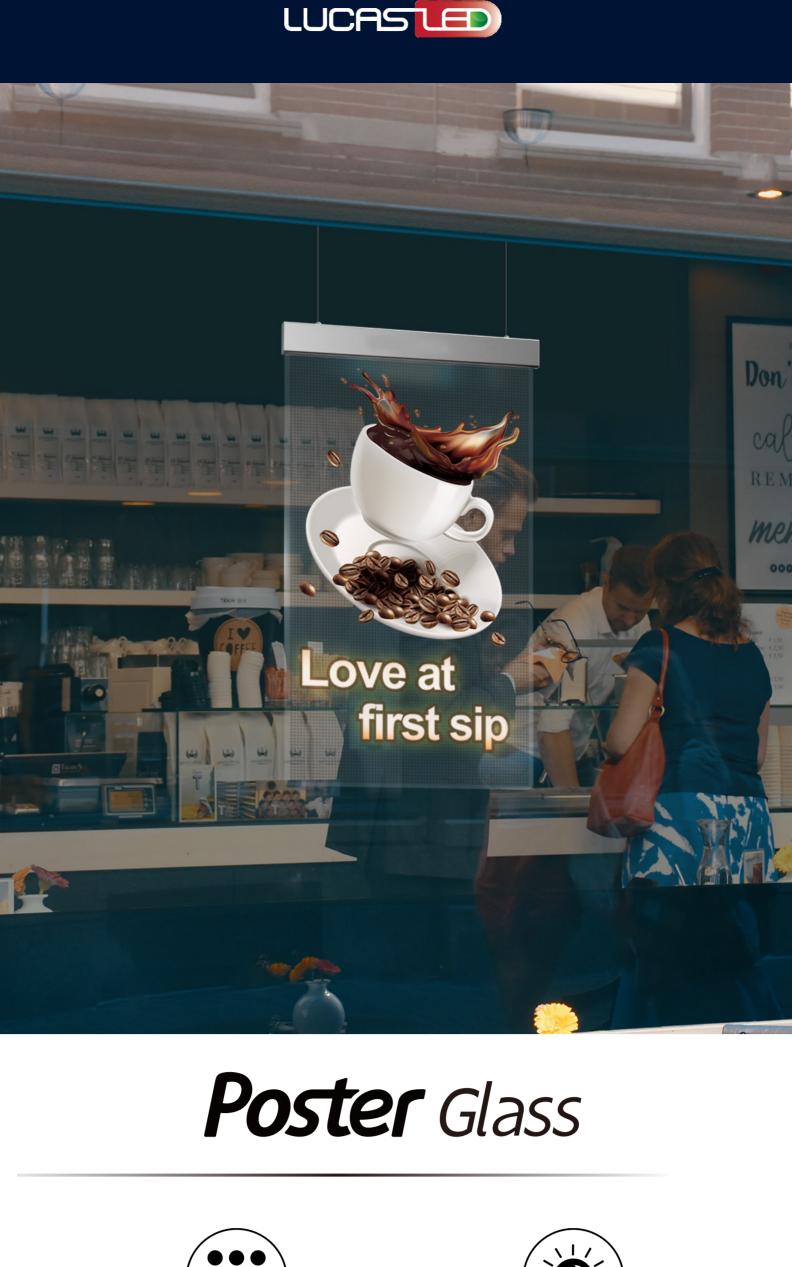

**High Resolution** 

High Brightness

**Durability** 

Smart, densely distributed LED pixels are embedded in tempered glass, ensuring high safety, ultra resolution and brightness, and unmatched transparency. LPG offers a 16:9 image ratio, quick setup, and collective cloud content management, making it the ideal advertising solution, particularly for retail chain stores. 60mm 95mm