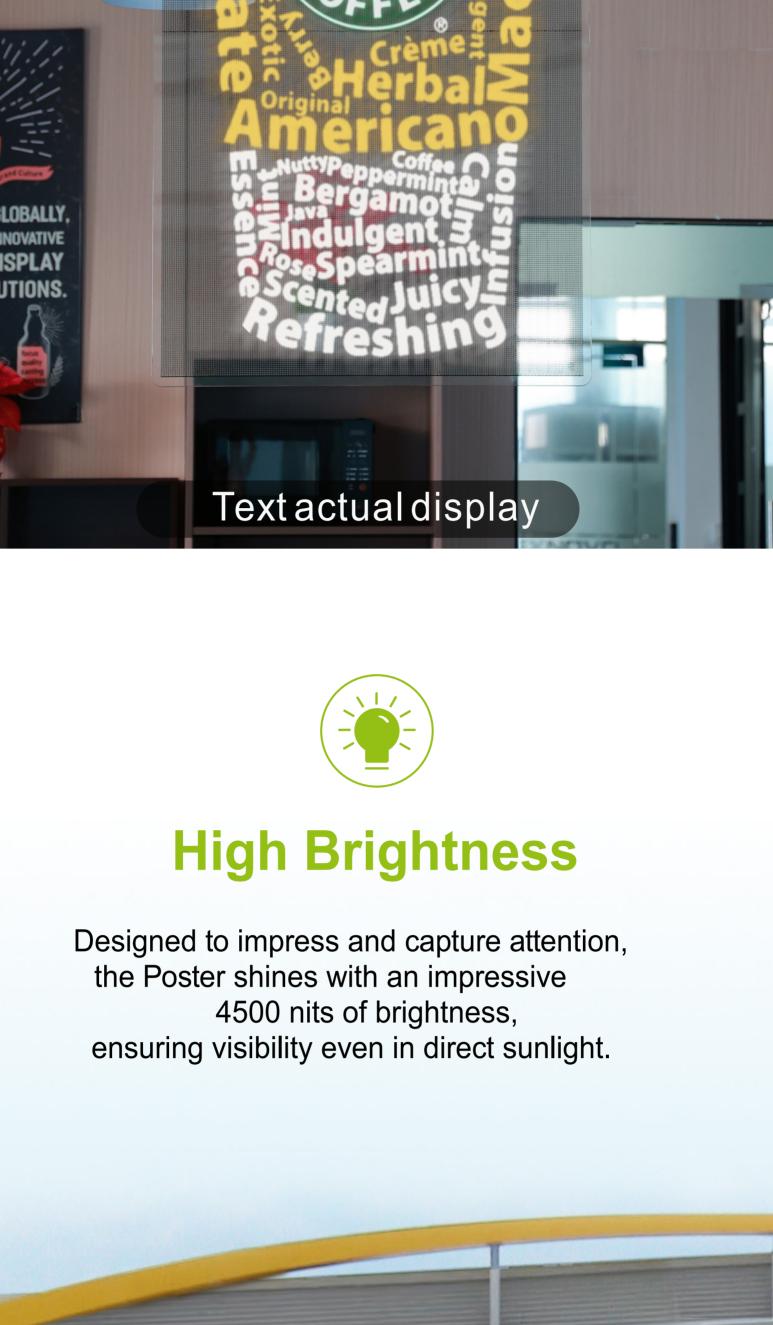

**High Resolution** 

High Brightness

**Durability** 

Smart, densely distributed LED pixels are embedded in tempered glass, ensuring high safety, ultra resolution and brightness, and unmatched transparency. LPG offers a 16:9 image ratio, quick setup, and collective cloud content management, making it the ideal advertising solution, particularly for retail chain stores. 60mm 95mm